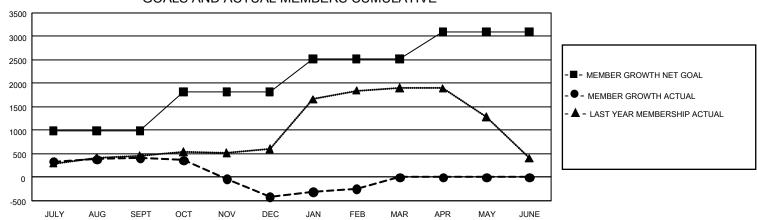

## GOALS AND ACTUAL MEMBERS CUMULATIVE

| DROPPED CLUBS: 0 |   | 0 CLUBS OF 0 ADDED 1 OR MORE NEW<br>MEMBERS | MALE 0 (100.00%)                |             |   |
|------------------|---|---------------------------------------------|---------------------------------|-------------|---|
| DROPPED MEMBERS  |   |                                             | FEMALE                          | 0 (100.00%) |   |
| DECEASED         | 0 | CLICK HERE FOR CUMULATIVE                   | TOTAL FAMILY UNIT MEMBERS       |             | 0 |
| CLUB CANCELLED 0 |   | MEMBERSHIP DATA                             |                                 |             |   |
| OTHER            | 0 |                                             | FAMILY MEMBERS PAYING HALF DUES |             | ٥ |
| TOTAL            | 0 |                                             |                                 |             |   |