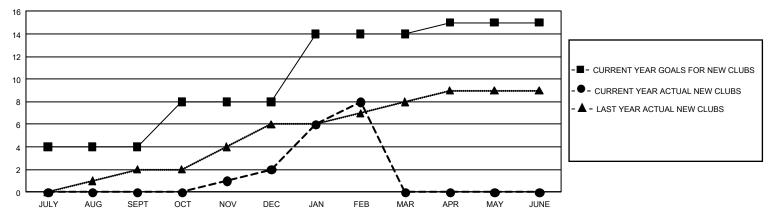

| 4             | JULY/AUG/SEPT         | 2,955                  | 1,218                   | 754                                                |  |
| OCT/NOV/DEC           | 12            | 2         | 5             | OCT/NOV/DEC           | 2,505                  | 576                     | 1,359                                              |  |
| JAN/FEB/MAR           | 18            | 6         | 3             | JAN/FEB/MAR           | 2,100                  | 528                     | 351                                                |  |
| APR/MAY/JUNE          | 3             | 0         | 0             | APR/MAY/JUNE          | 1,740                  | 0                       | 0                                                  |  |

## GOALS AND ACTUAL NEW CLUBS CUMULATIVE



## GOALS AND ACTUAL MEMBERS CUMULATIVE



| DROPPED CLUBS: 0 |   | 0 CLUBS OF 0 ADDED 1 OR MORE NEW<br>MEMBERS | MALE 0 (100.00%)                |             |   |
|------------------|---|---------------------------------------------|---------------------------------|-------------|---|
| DROPPED MEMBERS  |   |                                             | FEMALE                          | 0 (100.00%) |   |
| DECEASED         | 0 | CLICK HERE FOR CUMULATIVE                   | TOTAL FAMILY UNIT MEMBERS       |             | 0 |
| CLUB CANCELLED 0 |   | MEMBERSHIP DATA                             |                                 |             |   |
| OTHER            | 0 |                                             | FAMILY MEMBERS PAYING HALF DUES |             | ٥ |
| TOTAL